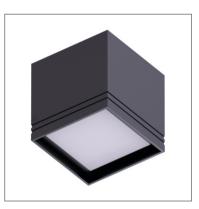

## Box Q2

## **TECHNICAL DATA**

| Application             | Surface mounted (ceiling)    |
|-------------------------|------------------------------|
| Location                | Indoor                       |
| Light Source            | LED                          |
| Optics                  | Diffused                     |
| LED No.                 | 1                            |
| LED Life time (L80B10)  | 50000 hours                  |
| Input Voltage / Current | 230Vac                       |
| Connection details      | Parallel Connection          |
| Installation            | Surface mounted ceiling      |
| Weight                  | 1,16Kg                       |
| Supply                  | 230Vac                       |
| Wiring                  | Provided with 30cm PVC cable |
| Working Temperature     | -20°C - +50°C                |
|                         |                              |

## FINISHING

| Materials        | Anodized aluminium body, Satinized PMMA diffuser |
|------------------|--------------------------------------------------|
| <b>Finishing</b> |                                                  |
| Finishing        | Black (B), White (W), Grey (G)                   |
| Diffuser         | PMMA Diffuser                                    |