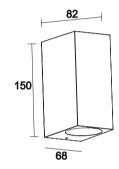

## Art Q2

| Application             | Surface mounted (wall) |  |  |  |  |
|-------------------------|------------------------|--|--|--|--|
| Location                | Outdoor                |  |  |  |  |
| Light Source            | LED                    |  |  |  |  |
| Optics                  | 38°                    |  |  |  |  |
| LED No.                 | 2                      |  |  |  |  |
| LED Life time (L80B10)  | 50000 hours            |  |  |  |  |
| Input Voltage / Current | 220-240Vac             |  |  |  |  |
| Connection details      | Parallel Connection    |  |  |  |  |
| Installation            | Surface mounted        |  |  |  |  |
| Weight                  | 0,48Kg                 |  |  |  |  |
| Supply                  | 240Vac                 |  |  |  |  |
| Wiring                  | Junction in supply box |  |  |  |  |
| Working Temperature     | -20°C - +50°C          |  |  |  |  |
|                         |                        |  |  |  |  |