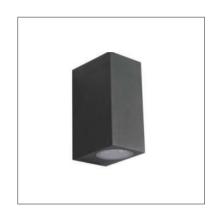

## Art Q2

| Application             | Surface mounted (wall) |  |  |  |  |
|-------------------------|------------------------|--|--|--|--|
| Location                | Outdoor                |  |  |  |  |
| Light Source            | LED                    |  |  |  |  |
| Optics                  | 38°                    |  |  |  |  |
| LED No.                 | 2                      |  |  |  |  |
| LED Life time (L80B10)  | 50000 hours            |  |  |  |  |
| Input Voltage / Current | 220-240Vac             |  |  |  |  |
| Connection details      | Parallel Connection    |  |  |  |  |
| Installation            | Surface mounted        |  |  |  |  |
| Weight                  | 0,48Kg                 |  |  |  |  |
| Supply                  | 240Vac                 |  |  |  |  |
| Wiring                  | Junction in supply box |  |  |  |  |
| Working Temperature     | -20°C - +50°C          |  |  |  |  |
|                         |                        |  |  |  |  |

## **FINISHING**

| Materials | Aluminum body                     |
|-----------|-----------------------------------|
| Finishing | Black (BK), White (WH), Grey (GR) |
| Diffuser  | Toughened safety clear glass      |