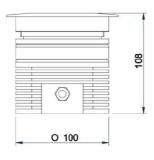

## Accent

Recessed floor spotlight, ideal for the lighting of steps, sidewalks, facades, paths and gardens. It has been designed specifically to produce low glare illumination to walls and columns, with a deep recessed lamp.

Anticorodal anodized aluminum body satinized stainless steel top and tempered glass No. 1 standard finishings Led no. 1 x 20 W Power absorption 20 W Connection Series connection respecting Wiring Provided with a 50 cm long cable Installation On Floor / Wall with housing (included) Driver switching (not included) 500mA (20 W) Photometries Ref. Photometrics Page