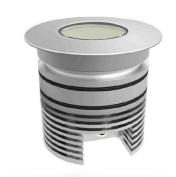

## Accent

Recessed floor spotlight, ideal for the lighting of steps, sidewalks, facades, paths and gardens. It has been designed specifically to produce low glare illumination to walls and columns, with a deep recessed lamp.

Anticorodal anodized aluminum body satinized stainless steel top and tempered glass No. 1 standard finishings Led no. 1 x 20 W Power absorption 20 W Connection Series connection respecting Wiring Provided with a 50 cm long cable Installation On Floor / Wall with housing (included) Driver switching (not included) 500mA (20 W) Photometries Ref. Photometrics Page