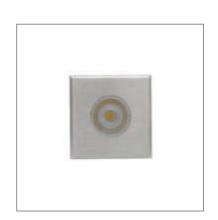

## **TECHNICAL DATA**

| Application             | Inground Uplight                                        |  |  |  |  |
|-------------------------|---------------------------------------------------------|--|--|--|--|
| Location                | Outdoor                                                 |  |  |  |  |
| Light Source            | LED                                                     |  |  |  |  |
| Optics                  | 15°, 25°, 40°                                           |  |  |  |  |
| LED No.                 | 1                                                       |  |  |  |  |
| LED Life time (L80B10)  | 50000 hours                                             |  |  |  |  |
| Input Voltage / Current | 24VDC / 220 -240VAC                                     |  |  |  |  |
| Connection details      | Parallel Connection                                     |  |  |  |  |
| Installation            | Recessed (Ceiling, Wall, Floor) Brick work installation |  |  |  |  |
|                         | with housing box (not included) Panel installation with |  |  |  |  |
|                         | torsion spring (not included)                           |  |  |  |  |
| Installation hole       | Ø81.6mm(with springs) - Ø81.6mm(with housing box)       |  |  |  |  |
| Supply                  | 24Vdc / 240Vac                                          |  |  |  |  |
| Wiring                  | Provided with 150cm neoprene cable                      |  |  |  |  |
| Working Temperature     | -20°C - +50°C                                           |  |  |  |  |
|                         |                                                         |  |  |  |  |

## **FINISHING**

| Materials | Anodized aluminium body, anodized aluminum or AISI |  |  |  |  |  |  |
|-----------|----------------------------------------------------|--|--|--|--|--|--|
|           | 316L Stainless steel trim, tempered glass diffuser |  |  |  |  |  |  |
| Finishing | Anodized Aluminum (A), Worked Steel (I), Satinized |  |  |  |  |  |  |
|           | Steel(S), Anodized Black (J)                       |  |  |  |  |  |  |
| Color     | Matte Steel                                        |  |  |  |  |  |  |
| Diffuser  | Tempered Glass                                     |  |  |  |  |  |  |