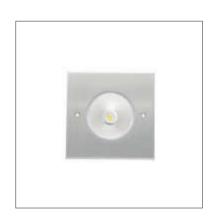

## **TECHNICAL DATA**

| Application                       | Inground Uplight                                        |  |  |  |  |
|-----------------------------------|---------------------------------------------------------|--|--|--|--|
| Location                          | Outdoor                                                 |  |  |  |  |
| Light Source                      | LED                                                     |  |  |  |  |
| Optics                            | 40°                                                     |  |  |  |  |
| LED No.                           | 1                                                       |  |  |  |  |
| LED Life time (L80B10)            | 50000 hours                                             |  |  |  |  |
| Input Voltage / Current           | 220 - 240VAC                                            |  |  |  |  |
| Connection details                | Parallel Connection                                     |  |  |  |  |
| Installation                      | Recessed (Ceiling, Wall, Floor) Brick work installation |  |  |  |  |
|                                   | with housing box (not included) Panel installation with |  |  |  |  |
|                                   | torsion spring (not included)                           |  |  |  |  |
| Installation hole                 | Ø128mm(with springs) - Ø203mm(with housing box)         |  |  |  |  |
| Supply                            | 220 - 240VAC                                            |  |  |  |  |
| Wiring                            | Provided with 150cm neoprene cable                      |  |  |  |  |
| Norking Temperature -20°C - +50°C |                                                         |  |  |  |  |
|                                   |                                                         |  |  |  |  |

## **FINISHING**

| Materials | Anodized aluminium body, anodized aluminum or AISI |
|-----------|----------------------------------------------------|
|           | 316L Stainless steel trim, tempered glass diffuser |
| Finishing | Anodized Aluminum (A), Worked Steel (I), Satinized |
|           | Steel(S), Anodized Black (J)                       |
| Color     | Matte Steel                                        |
| Diffuser  | Tempered Glass                                     |