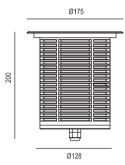

## **TECHNICAL DATA**

| Application                       | Inground Uplight                                        |  |  |  |  |
|-----------------------------------|---------------------------------------------------------|--|--|--|--|
| Location                          | Outdoor                                                 |  |  |  |  |
| Light Source                      | LED                                                     |  |  |  |  |
| Optics                            | 40°                                                     |  |  |  |  |
| LED No.                           | 1                                                       |  |  |  |  |
| LED Life time (L80B10)            | 50000 hours                                             |  |  |  |  |
| Input Voltage / Current           | 220 - 240VAC                                            |  |  |  |  |
| Connection details                | Parallel Connection                                     |  |  |  |  |
| Installation                      | Recessed (Ceiling, Wall, Floor) Brick work installation |  |  |  |  |
|                                   | with housing box (not included) Panel installation with |  |  |  |  |
|                                   | torsion spring (not included)                           |  |  |  |  |
| Installation hole                 | Ø128mm(with springs) - Ø203mm(with housing box)         |  |  |  |  |
| Supply                            | 220 - 240VAC                                            |  |  |  |  |
| Wiring                            | Provided with 150cm neoprene cable                      |  |  |  |  |
| Norking Temperature -20°C - +50°C |                                                         |  |  |  |  |
|                                   |                                                         |  |  |  |  |