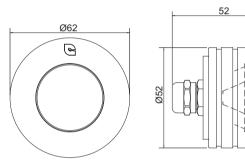

## **TECHNICAL DATA**

| Application             | Floor / Wall Recessed Spot Light                        |  |  |  |  |  |
|-------------------------|---------------------------------------------------------|--|--|--|--|--|
| Location                | Indoor / Outdoor                                        |  |  |  |  |  |
| Light Source            | LED                                                     |  |  |  |  |  |
| Optics                  | 7°, 23°, 43°, 7°x39°                                    |  |  |  |  |  |
| LED No.                 | 3                                                       |  |  |  |  |  |
| LED Life time (L80B10)  | 50000 hours                                             |  |  |  |  |  |
| Input Voltage / Current | 350 mA / 500 mA                                         |  |  |  |  |  |
| Connection details      | Parallel Connection                                     |  |  |  |  |  |
| Installation            | Recessed (Ceiling, Wall, Floor) Brick work installation |  |  |  |  |  |
|                         | with housing box (not included) Panel installation with |  |  |  |  |  |
|                         | torsion spring (not included)                           |  |  |  |  |  |
| Weight                  | Finish A, J : 0,25kg Finish I, S : 0.34kg               |  |  |  |  |  |
| Installation hole       | Ø53mm(with springs) - Ø62mm(with housing box)           |  |  |  |  |  |
| Supply                  | 24Vdc                                                   |  |  |  |  |  |
| Wiring                  | Provided with 150cm neoprene cable                      |  |  |  |  |  |
| Working Temperature     | -20°C - +50°C                                           |  |  |  |  |  |