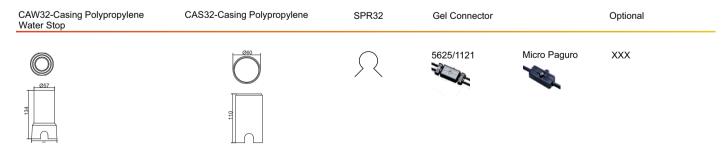

7 - A - | 7 4 60 11 11         |         | RD-Red     |        |                       |               |          |         |
|            |                               | - 7 - A - CC - N - H | IM      | GR-Green   |        |                       |               |          |         |
|            |                               |                      |         | BL-Blue    |        |                       |               |          |         |
|            |                               |                      |         | 22-2200K   |        |                       |               |          |         |
|            |                               |                      |         | XX- Custom |        |                       |               |          |         |

## **ACCESSORIES**