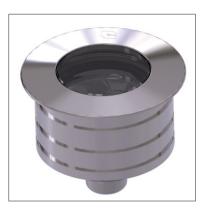

## **TECHNICAL DATA**

| Application             | Floor / Wall Recessed Spot Light                        |  |  |  |  |  |
|-------------------------|---------------------------------------------------------|--|--|--|--|--|
| Location                | Indoor / Outdoor                                        |  |  |  |  |  |
| Light Source            | LED                                                     |  |  |  |  |  |
| Optics                  | 7°, 23°, 43°, 7°x39°                                    |  |  |  |  |  |
| LED No.                 | 3                                                       |  |  |  |  |  |
| LED Life time (L80B10)  | 50000 hours                                             |  |  |  |  |  |
| Input Voltage / Current | 350 mA / 500 mA                                         |  |  |  |  |  |
| Connection details      | Parallel Connection                                     |  |  |  |  |  |
| Installation            | Recessed (Ceiling, Wall, Floor) Brick work installation |  |  |  |  |  |
|                         | with housing box (not included) Panel installation with |  |  |  |  |  |
|                         | torsion spring (not included)                           |  |  |  |  |  |
| Weight                  | Finish A, J : 0,25kg Finish I, S : 0.34kg               |  |  |  |  |  |
| Installation hole       | Ø53mm(with springs) - Ø62mm(with housing box)           |  |  |  |  |  |
| Supply                  | 24Vdc                                                   |  |  |  |  |  |
| Wiring                  | Provided with 150cm neoprene cable                      |  |  |  |  |  |
| Working Temperature     | -20°C - +50°C                                           |  |  |  |  |  |

## FINISHING

| Materials | Anodized aluminium body, anodized aluminum or AISI |  |  |  |  |  |
|-----------|----------------------------------------------------|--|--|--|--|--|
|           | 316L Stainless steel trim, tempered glass diffuser |  |  |  |  |  |
| Finishing | Anodized Aluminum (A), Worked Steel (I), Satinized |  |  |  |  |  |
|           | Steel(S), Anodized Black (J)                       |  |  |  |  |  |
| Color     | Matte Steel                                        |  |  |  |  |  |
| Diffuser  | Tempered Glass                                     |  |  |  |  |  |