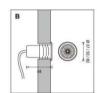

## **TECHNICAL DATA**

| Application             | Inground Uplight                               |  |  |  |  |  |  |
|-------------------------|------------------------------------------------|--|--|--|--|--|--|
| Location                | Outdoor                                        |  |  |  |  |  |  |
| Light Source            | LED                                            |  |  |  |  |  |  |
| Optics                  | Narrow, Medium, Wide                           |  |  |  |  |  |  |
| LED No.                 | 1                                              |  |  |  |  |  |  |
| LED Life time           | 50000 hours                                    |  |  |  |  |  |  |
| Input Voltage / Current | 24V DC                                         |  |  |  |  |  |  |
| Connection details      | Parallel Connection                            |  |  |  |  |  |  |
| Installation            | Recessed (Wall, Floor) Brick work installation |  |  |  |  |  |  |
|                         | with housing box (not included)                |  |  |  |  |  |  |
|                         |                                                |  |  |  |  |  |  |
| Installation hole       | Ø37/50/80                                      |  |  |  |  |  |  |
| Supply                  | 24Vdc                                          |  |  |  |  |  |  |
| Wiring                  | Provided with 150cm neoprene cable             |  |  |  |  |  |  |
| Working Temperature     | -20°C - +50°C                                  |  |  |  |  |  |  |
|                         |                                                |  |  |  |  |  |  |