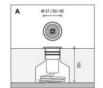

## **TECHNICAL DATA**

| Application             | Inground Uplight                               |  |  |  |  |  |  |
|-------------------------|------------------------------------------------|--|--|--|--|--|--|
| Location                | Outdoor                                        |  |  |  |  |  |  |
| Light Source            | LED                                            |  |  |  |  |  |  |
| Optics                  | Narrow, Medium, Wide                           |  |  |  |  |  |  |
| LED No.                 | 1                                              |  |  |  |  |  |  |
| LED Life time           | 50000 hours                                    |  |  |  |  |  |  |
| Input Voltage / Current | 24V DC                                         |  |  |  |  |  |  |
| Connection details      | Parallel Connection                            |  |  |  |  |  |  |
| Installation            | Recessed (Wall, Floor) Brick work installation |  |  |  |  |  |  |
|                         | with housing box (not included)                |  |  |  |  |  |  |
|                         |                                                |  |  |  |  |  |  |
| Installation hole       | Ø37/50/80                                      |  |  |  |  |  |  |
| Supply                  | 24Vdc                                          |  |  |  |  |  |  |
| Wiring                  | Provided with 150cm neoprene cable             |  |  |  |  |  |  |
| Working Temperature     | -20°C - +50°C                                  |  |  |  |  |  |  |
|                         |                                                |  |  |  |  |  |  |