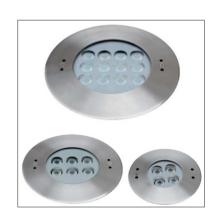

## **TECHNICAL DATA**

| Floor / Wall Recessed uplight                   |  |  |  |  |
|-------------------------------------------------|--|--|--|--|
| Indoor / Outdoor                                |  |  |  |  |
| LED                                             |  |  |  |  |
| Narrow, Medium, Wide                            |  |  |  |  |
| 4/6/12                                          |  |  |  |  |
| 50000 hours                                     |  |  |  |  |
| DC 24V                                          |  |  |  |  |
| Series                                          |  |  |  |  |
| Recessed ( Wall, Floor) Brick work installation |  |  |  |  |
| with housing box (not included)                 |  |  |  |  |
| Kg 0,20                                         |  |  |  |  |
| Provided with 150cm neoprene cable              |  |  |  |  |
| -40°C - +50°C                                   |  |  |  |  |
| 80-85lm /W                                      |  |  |  |  |
|                                                 |  |  |  |  |

## **FINISHING**

| Materials    | 316 Grade Stainless steel |  |
|--------------|---------------------------|--|
| Materiale    | o to Grade Glanness steel |  |
| Finishing    | Worked Steel (I)          |  |
| i iilisiiiig | Worked Steer (I)          |  |
| 0.1          | M " 0 1                   |  |
| Color        | Matte Steel               |  |
|              | T 101                     |  |
| Diffuser     | Tempered Glass            |  |