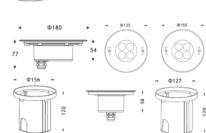

## **TECHNICAL DATA**

| Floor / Wall Recessed uplight                   |  |  |  |  |
|-------------------------------------------------|--|--|--|--|
| Indoor / Outdoor                                |  |  |  |  |
| LED                                             |  |  |  |  |
| Narrow, Medium, Wide                            |  |  |  |  |
| 4/6/12                                          |  |  |  |  |
| 50000 hours                                     |  |  |  |  |
| DC 24V                                          |  |  |  |  |
| Series                                          |  |  |  |  |
| Recessed ( Wall, Floor) Brick work installation |  |  |  |  |
| with housing box (not included)                 |  |  |  |  |
| Kg 0,20                                         |  |  |  |  |
| Provided with 150cm neoprene cable              |  |  |  |  |
| -40°C - +50°C                                   |  |  |  |  |
| 80-85lm /W                                      |  |  |  |  |
|                                                 |  |  |  |  |

| Family                 | Туре      | LED NO | WATT | ССТ        | Optics     | Finish           | Size | Power  | Dimming      | Options |
|------------------------|-----------|--------|------|------------|------------|------------------|------|--------|--------------|---------|
| NA -Neuro Acqua R - Re | R - Round | 4      | 8    | 27-2700K   | N - Nerrow | I - Worked Steel | Ø135 | DC 24V | D - Dimmable | XXX     |
|                        |           | 6      | 12   | 30-3000K   | M - Medium |                  | Ø150 |        |              |         |
|                        |           | 12     | 16   | 40-4000K   | W - Wide   |                  | Ø180 |        |              |         |
|                        |           |        | 18   | 50-5000K   |            |                  | Ø205 |        |              |         |
|                        |           |        | 24   | RGB        |            |                  |      |        |              |         |
|                        |           |        | 36   | XX- Custom |            |                  |      |        |              |         |
|                        |           |        | 48   |            |            |                  |      |        |              |         |