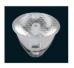

## **TECHNICAL DATA**

| Floor / Wall Recessed uplight                   |  |  |  |  |
|-------------------------------------------------|--|--|--|--|
| Indoor / Outdoor                                |  |  |  |  |
| LED                                             |  |  |  |  |
| Narrow, Medium, Wide                            |  |  |  |  |
| 4/6/12                                          |  |  |  |  |
| 50000 hours                                     |  |  |  |  |
| DC 24V                                          |  |  |  |  |
| Series                                          |  |  |  |  |
| Recessed ( Wall, Floor) Brick work installation |  |  |  |  |
| with housing box (not included)                 |  |  |  |  |
| Kg 0,20                                         |  |  |  |  |
| Provided with 150cm neoprene cable              |  |  |  |  |
| -40°C - +50°C                                   |  |  |  |  |
| 80-85lm /W                                      |  |  |  |  |
|                                                 |  |  |  |  |

## **FINISHING**

| Materials    | 316 Grade Stainless steel |  |
|--------------|---------------------------|--|
| Materiale    | o to Grade Glanness steel |  |
| Finishing    | Worked Steel (I)          |  |
| i iilisiiiig | Worked Steer (I)          |  |
| 0.1          | M " 0 1                   |  |
| Color        | Matte Steel               |  |
|              | T 101                     |  |
| Diffuser     | Tempered Glass            |  |