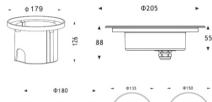

## **TECHNICAL DATA**

| Floor / Wall Recessed uplight                   |  |  |  |  |
|-------------------------------------------------|--|--|--|--|
| Indoor / Outdoor                                |  |  |  |  |
| LED                                             |  |  |  |  |
| Narrow, Medium, Wide                            |  |  |  |  |
| 4/6/12                                          |  |  |  |  |
| 50000 hours                                     |  |  |  |  |
| DC 24V                                          |  |  |  |  |
| Series                                          |  |  |  |  |
| Recessed ( Wall, Floor) Brick work installation |  |  |  |  |
| with housing box (not included)                 |  |  |  |  |
| Kg 0,20                                         |  |  |  |  |
| Provided with 150cm neoprene cable              |  |  |  |  |
| -40°C - +50°C                                   |  |  |  |  |
| 80-85lm /W                                      |  |  |  |  |
|                                                 |  |  |  |  |

| Family                 | Туре      | LED NO | WATT | ССТ        | Optics     | Finish           | Size | Power  | Dimming      | Options |
|------------------------|-----------|--------|------|------------|------------|------------------|------|--------|--------------|---------|
| NA -Neuro Acqua R - Re | R - Round | 4      | 8    | 27-2700K   | N - Nerrow | I - Worked Steel | Ø135 | DC 24V | D - Dimmable | XXX     |
|                        |           | 6      | 12   | 30-3000K   | M - Medium |                  | Ø150 |        |              |         |
|                        |           | 12     | 16   | 40-4000K   | W - Wide   |                  | Ø180 |        |              |         |
|                        |           |        | 18   | 50-5000K   |            |                  | Ø205 |        |              |         |
|                        |           |        | 24   | RGB        |            |                  |      |        |              |         |
|                        |           |        | 36   | XX- Custom |            |                  |      |        |              |         |
|                        |           |        | 48   |            |            |                  |      |        |              |         |